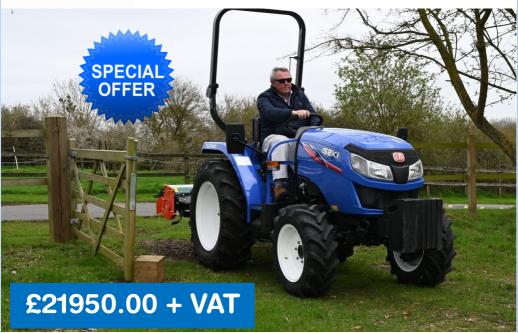

### IDEAL TRACTOR FOR SCRAPING

## **ISEKI TLE 4550**

\*55Hp Tier 5 engine

\*12 by 12 transmission with shuttle

\*1200kg lift capacity

\*1 x double acting auxiliary valve

\*2 year warranty

March 2024

CLAAS Tucano 430, 2012, 1400hrs, C540 cutterbar £95700.00 Stock no 81180204 (SC)