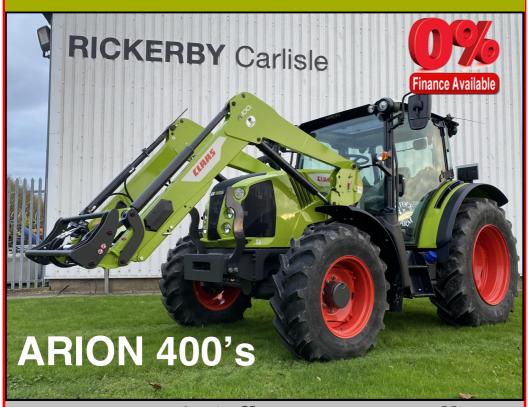

# STOCK TRACTOR SPECIALS

4 + 44 0% finance on all STOCK Arion 400 series \*FREE loader boom for the month of March\* \*3 years warranty\*

t's & c's apply

**Contact your local Salesman for more info** 

Rickerby Exchange March 2024 Page 19