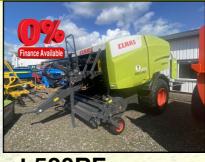

## **IN STOCK BALERS 4 + 44 @0%**

## **Rollant 520RF**

19/45 R17 tyres

t's & c's apply

£25000.00 on Farm

Stock no 11175285