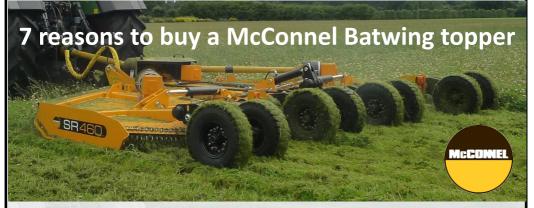

Up to 7 years warranty
Up to 6.5m working width
5 months deferred finance option TBC
4 blade options
Current stock machines at pre price increase
Extra wheel options — number 1 on the market

Rickerby Exchange March 2024 Page 18