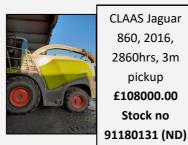

**CLAAS Jaguar** 860, 2016, 2860hrs, 3m pickup £108000.00 Stock no

CLAAS Lexion 750TT, 2016, 1780hrs, Stock no 91180213 (ND)

CLAAS Jaguar 950, 2019 2720hrs, 3m pickup £192000.00 Stock no 21180077 (MH)

CLAAS Jaguar 980, 2018, 3384hrs,3m pickup £199000.00 Stock no 11178544 (PD)