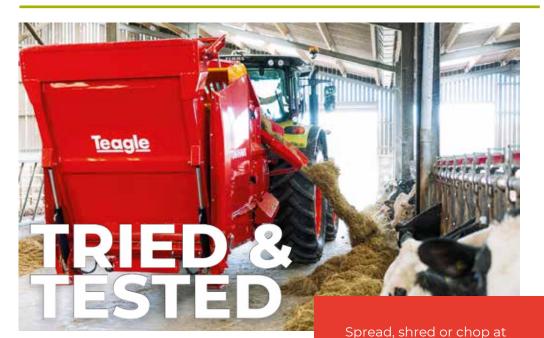

## NEWS

Long been known for its strength and reliability, the 2023 winter housing season will see the new Teagle Tomahawk 8200 which has been redesigned from the ground up, and now available from MORRIS CORFIELD.

Retaining all the strength of the 7100 and 8100 models, the new 8200 line from Teagle includes two models: 8200 for feeding and bedding, available either mounted or trailed, and the 8250 for precision straw processing. also either mounted or trailed.

The 'SYNCHRO' control system in both variants offers the operator:

- Pause Stop the flow of material at the touch of a button.
- Resume Bale restraint returns to previous position. Machine remembers the previous position before the pause
- Automated Mode 1 High output. Output is optimised, depending on application and material type. Typically used for bedding loose housing.

the touch of a button

- Automated Mode 2 Reduced output. Output is reduced, depending on application and material type. Typically used for short chop precision processing.
- Manual control Total operator flexibility. Control the speed of processing, bale restraint position and conveyor independently.

All are managed through the tried and tested paired WiFi control desk that has been updated to include the new functions and reconfigured to improve operator comfort.

The 8200 now benefits from the largest diameter cross beater on the market to ensure smooth delivery of processed materials. Material then passes through an updated fan and swivel chute with improved material flow and blow distance. Hardox® is now included as standard in the chute components.