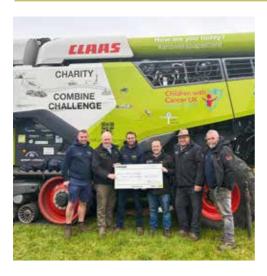

# **CHARITY COMBINE CHALLENGE 2023**

The team at Morris Corfield were delighted to present a cheque for £2,500 at Cheshire Ploughing Match, following the successful sale of t-shirts commemorating the 2023 Charity Combine Challenge. In June, a team of four drove a CLAAS LEXION 8700 from John O Groats to Lands End in aid of Mind mental health charity and Children with Cancer UK.

Comprising of Morris Corfields' James Baldini, Olly Harrison, John Branson, and Martin Williams, the team has so far raised a staggering £93,000. Thank you to every one who kindly donated to the worthy cause.