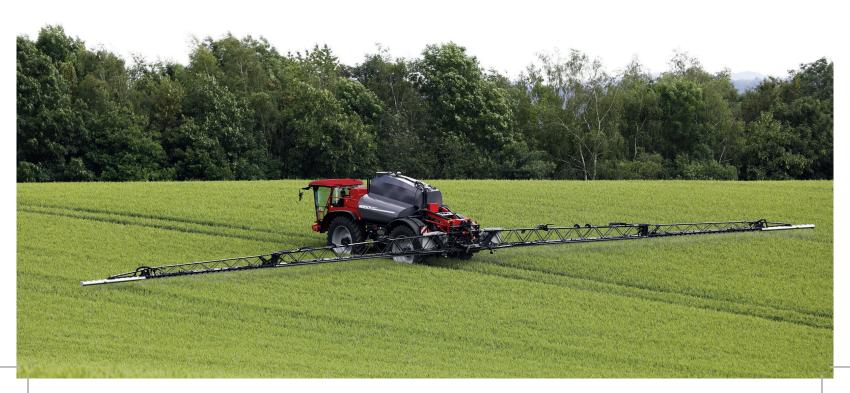

## Leeb PT 280 self-propelled sprayer

The 8000 litre Leeb PT 280 uses a mechanical axis drive for great traction and features close nozzle spacing, pneumatic nozzle control and an advanced cleaning system.

The award-winning BoomControl Pro system holds the boom rock-steady, even over undulating terrain, allowing the boom to be positioned close to the crop for maximum crop penetration.

Visit our website, your local HORSCH dealer or call 01733 667895.