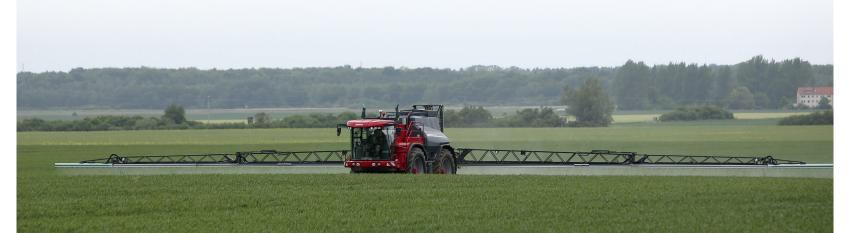

## Leeb PT 280 self-propelled sprayer

The 8000 litre Leeb PT 280 uses a mechanical axis drive for great traction and features close nozzle spacing, pneumatic nozzle control and an advanced cleaning system.

The award-winning BoomControl Pro system holds the boom rock-steady, even over undulating terrain, allowing the boom to be positioned close to the crop for maximum crop penetration.

Visit our website, your local HORSCH dealer or call 01733 667895.