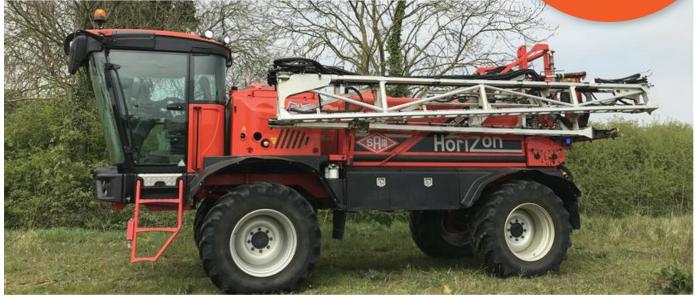

## Sands HORIZON 5500

Now £122,000

Was £138,000 (excl VAT)

## **Additional Information:**

12/24/32 Metre Pommier Boom, Quin Nozzels, Auto Shut off, End jets to 33 meter, Auto Height Control, Stainless Steel Chemical Hopper, Immouilli 400 Litre, 6 Diaphram Twin speed pump, Poclain Automatic Displacement Wheel Motors with brakes and 45 KPH road speed, 600/60R30 Xeobib Tyres + 420/85R34 Michelin Rowcrops, 242 Hp Deutz Engine, 3380 hours, Blue Boom Lights, LED Work lights, Dual Ride Suspension, Climate Control, DAB radio, Cool Box, Power Washer.