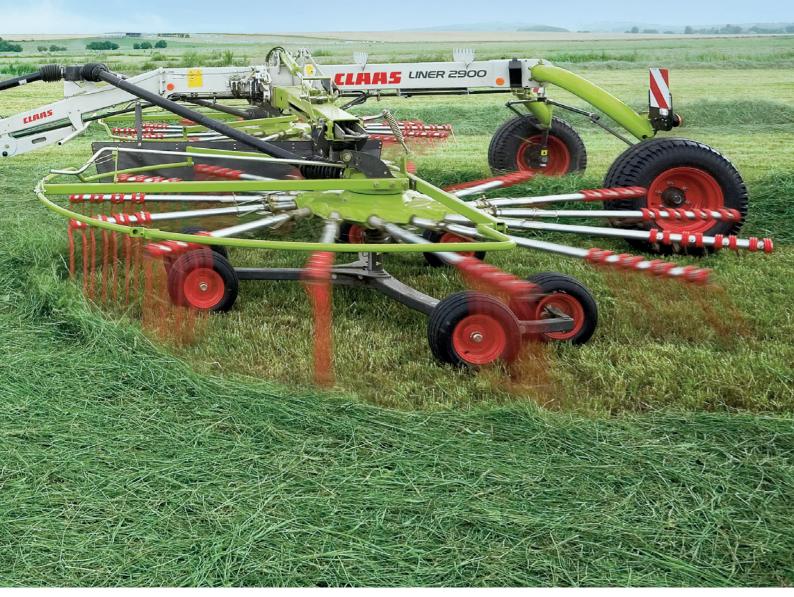

## A clean sweep

• 3D rotor suspension follows ground contour for clean swath. • Oil immersed cam track for continuous lubrication. • PROFIX tine arms for easy removal and strength.\* • Manual or electro-hydraulic raking height adjustment for easy setup. • Visible raking height guide gives clear view from tractor cab. • Jet effect rotor lift and lowering for clean raking. • 4 and 6 wheel rotor carriage for excellent ground contour following. • Pre determined bend on tine arms reduces damage.

All CLAAS LINER rakes share the same rotor features that help give you the best swath of crop possible, from 3.2m to 15m working widths. Quality is not expensive, it's priceless.

Contact EASTERN for more information.