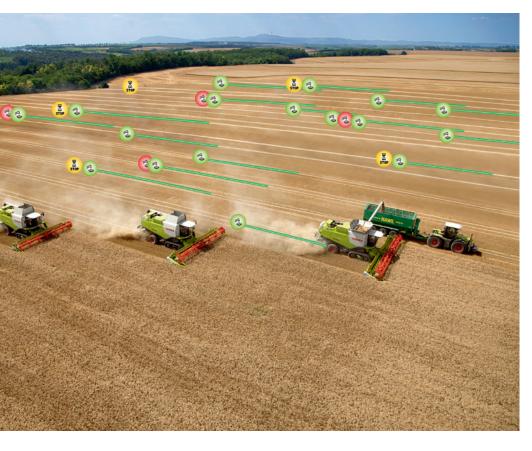

## Additionally your Connected Services Specialist will offer:

- Improved understanding of the uses for TELEMATICS
- Optimisation of machines via electronic systems
- Cost savings by ensuring technology is only invested in where required
- Advice on efficiency savings by utilisation of connected services