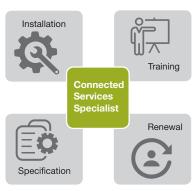

## Your Connected Services Specialist can help with:

- Machine optimisation
- Safe installation
- Driver training
- Improved reliability
- Maximising existing driver aids
- Courses updates

- New driver installation
- Machine access management
- Explaining benefits of connected machines
- Data Analysis Assistance
- Technology explained
- Renewals