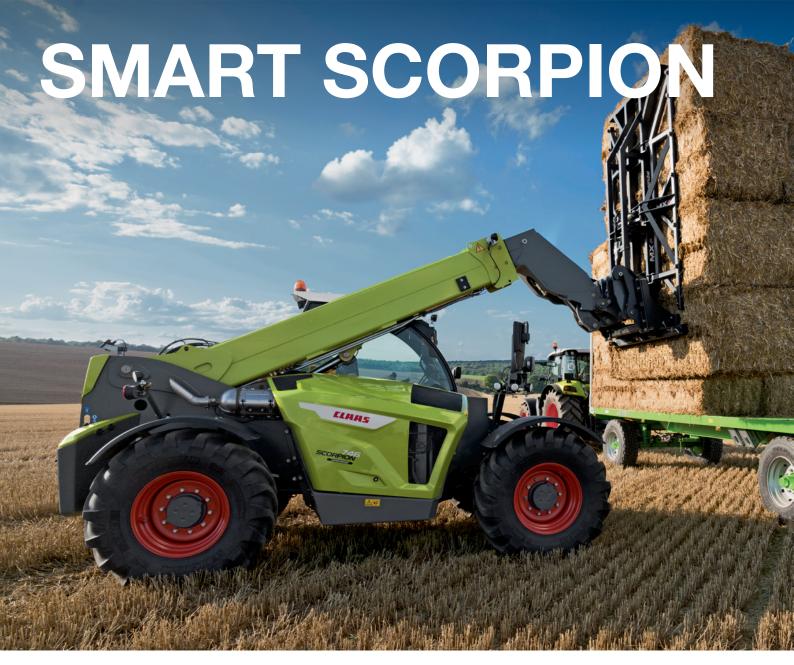

## **NEW CLAAS SCORPION 746 VARIPOWER**

With over 7m lifting height, 4,600 kg load capacity, 40km/h ground speed over three driving ranges, SMART ROADING and a maximum pump capacity of 200 l/min, this SCORPION is the SMART choice for your operation. TELEMATICS optional.

DYNAMIC POWER Automatic control of the engine speed just by using the joystick.

10% MORE GROUND DRIVE including SMART automatic park brake.

VARIPOWER TRANSMISSION Incorporating SMART ROADING – automatic lowering of the engine speed at full road speed.

INCREASED LIFT CAPACITY including Fine Control hydraulics for delicate operations.

Contact your local EASTERN branch for more information today.

**EASTERN** Brigg 01652 651810 **EASTERN** Catfoss 01964 545300