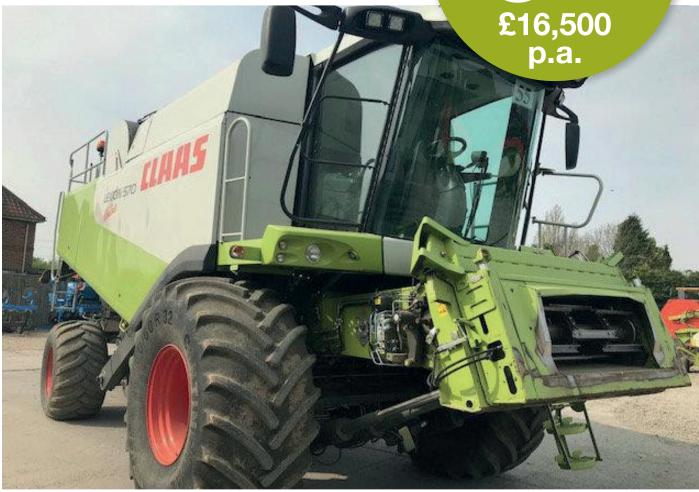

LEXION 570 MONTANA

£82,500

1+3 annual payments

0%

## **PRODUCT SPECIFICATION**

Make CLAAS

Model LEXION 570 M

Stock Number CL0052

Condition Good

## **FINANCE EXAMPLE**

| Retail                               | £82,500 |
|--------------------------------------|---------|
| Trade-in                             | £16,500 |
| Balance to finance                   | £66,000 |
| 1+3 annual payments of £16,500 at 0% |         |