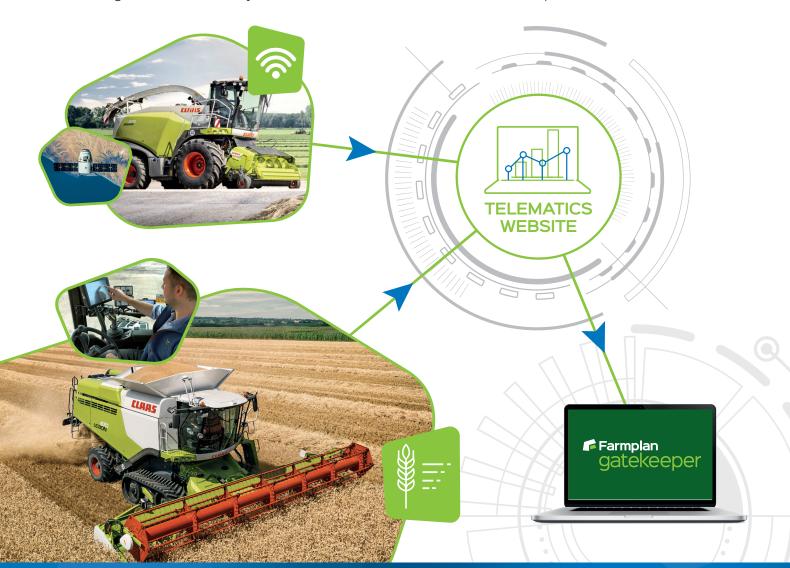

It allows the user to integrate with CLAAS Cebis and S10 displays\* (AFT & ISOXML) but excludes some of the additional Gatekeeper features that would not be required for the entry level user. This means a streamlined but comprehensive software tool.