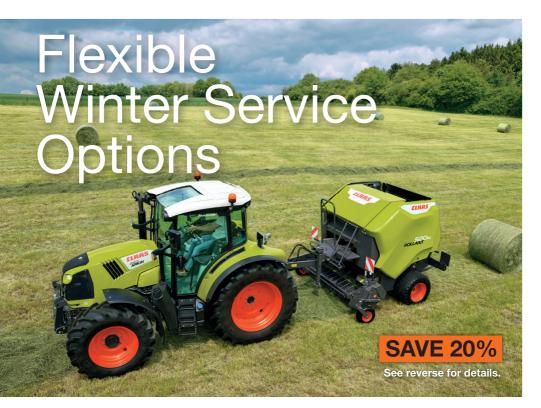

Winter service offers custom-made to suit your business.

From your local dealer

# 20% OFF ALL LABOUR ON ALL OFFERS

Book your machine in for a winter service, making it available for a full check-over before January 31st and benefit from **20% Discount** off labour.

Terms & Conditions Apply.